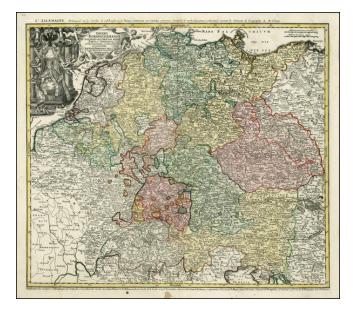

## Imperii Romano-Germanici in Suos status et Circulos Divisi Tabula Generalis in UsusIuvenatis erudiendie accommodata....

- Stock#: 24602 Map Maker: Homann
- Date:1740Place:NurembergColor:Hand ColoredCondition:VGSize:20.5 x 19 inches

## **Description:**

Interesting map of the Imperial German Empire, with a remarkably well engraved cartouche.

Extends east to include parts of Poland and Hungary and south the the Gulf of Venice. There appear to be at least 2 editions of the map with the same title cartouche, but sublte differences in the title. There also appears to be an edition with a different cartouche, which appears to pre-date this edition.