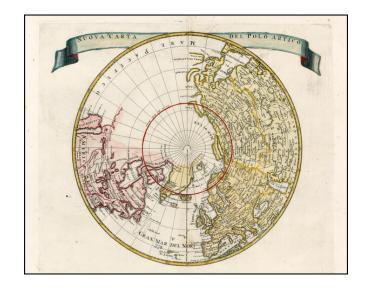

## **Nuova Carta Del Polo Artico**

**Stock#:** 24416 **Map Maker:** Tirion

Date: 1740 circaPlace: AmsterdamColor: Hand Colored

**Condition:** VG+

**Size:** 14 x 12 inches

Price: SOLD

## **Description:**

Rare late edition of Tirion's map of the Northern Hemisphere and North Pole, which shows the Northeast Passage, but no definite Northwest Passage.

California is shown as an Island, along with the River systems of North America. Nice detail in the Polar regions, especially New Denmark and Greenland and in Asia and Europe. A scarce Italian example of this decorative map.