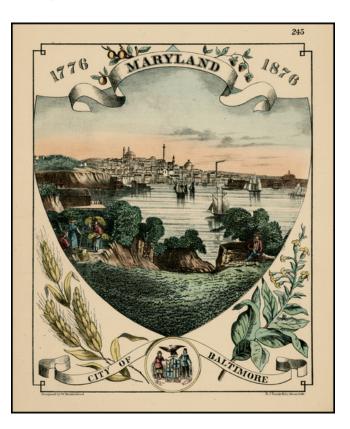

## 1776 Maryland 1876 [Centennial Birdseye View of Baltimore]

| Stock#:<br>Map Maker: | 24402<br>Toudy |
|-----------------------|----------------|
| Date:                 | 1876           |
| Place:                | Philadelphia   |
| Color:                | Color          |
| <b>Condition</b> :    | VG+            |
| Size:                 | 10 x 8 inches  |
| Price:                | SOLD           |

## **Description:**

Scarce 19th century lithographic view of Baltimore, MarylandI, published in 1876, apparently as a centennial for the Declaration of Independence.

Lovely birds-eye view of the city set within a shield, surrounded by ornate decorative border scenery.