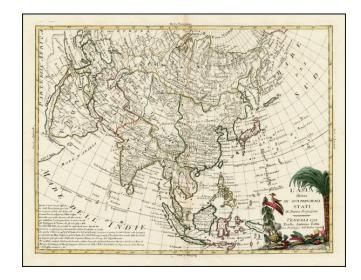

## L'Asia divisa Ne' Suoi Principal Di Nuova Projezione . . . 1777

**Stock#:** 24288 **Map Maker:** Zatta

Date: 1777
Place: Venice

**Color:** Hand Colored

**Condition:** VG

**Size:**  $17 \times 13$  inches

## **Description:**

Decorative map of Asia, including a decorative cartouche.

The map was issued in Zatta's *Atlante Novissimo*, a monumental 4 volume work and one of the last great decorative atlases.