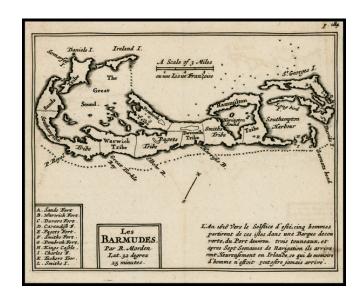

## Les Barmudes par R. Morden Lat 32 degrez 25 minutes

| Stock#:            | 24079             |
|--------------------|-------------------|
| Map Maker:         | Morden - Wolfgang |
| Date:              | 1688              |
|                    | 1000              |
| Place:             | Amsterdam         |
| Color:             | Uncolored         |
| <b>Condition</b> : | VG+               |
| Size:              | 5 x 4 inches      |
|                    |                   |
| Price:             | SOLD              |

## **Description:**

Rare first edition of Abraham Wofgang's Amsterdam edition of Morden's map of Bermuda, one of the earliest obtainable English maps of Bermuda.

The map appeared in the Dutch edition of Richard Blome's *Present State of His Majesty's Isles and Territories in America*.