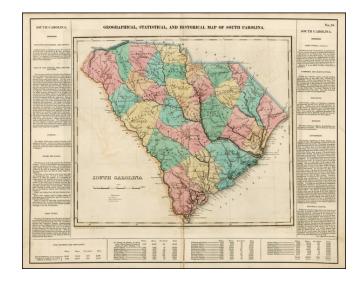

## Geographical, Statistical and Historical Map of South Carolina

**Stock#:** 23841

Map Maker: Carey & Lea

**Date:** 1823

Place: Philadelphia Colored Hand Colored

**Condition:** VG

**Size:** 21 x 16.5 inches

## **Description:**

Detailed map of South Carolina, from Carey & Lea's Atlas.

Many counties still not formed. Size includes text below map, which includes wonderful contemporary details concerning the topography, indigenous lands, rivers, climate, towns, manufacturing, commerce, education, history, population by county (divided into white, free colored, and slaves) and other information. arey & Lea's Atlas is highly prized not only for its cartographic information but the marvelous information about each of the states and territories which is included. The atlas was issued in 6 editions in English, French & German between 1822 and 1827.