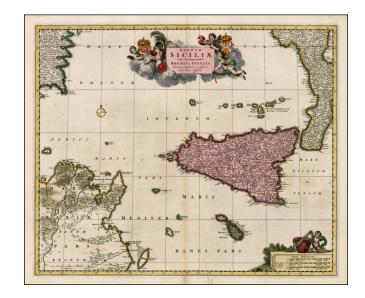

## Regnum Siciliae Cum circumjacentibus Regnis et Insulis... [shows Malta]

Stock#: 23826 Map Maker: Visscher I

**Date:** 1680

Place: Amsterdam
Color: Hand Colored

**Condition:** VG

**Size:** 22 x 18 inches

## **Description:**

Decorative map of Sicily, Malta and a bit of Naples and Sardinia.

Large decorative cartouche with 2 coats of arms and a large decorative military scale.