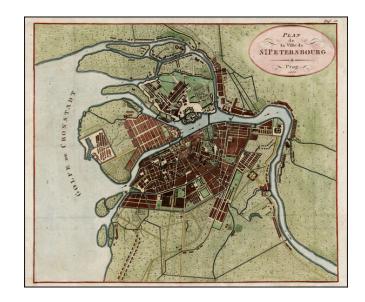

## Plan de la Ville de St. Petersbourg . . . 1808

Stock#: 23752 Map Maker: Pluth

Date: 1808 Place: Prague

**Color:** Hand Colored

**Condition:** VG

**Size:** 16 x 14 inches

**Price:** SOLD

## **Description:**

Rare early 19th Century Plan of St. Petersburg, showing the plan of the city, roads, rivers, buildings, gates, harbor, brdiges, and other details.

The plan is apparently quite scarce. This is the second example of this map we have seen in 20 years.