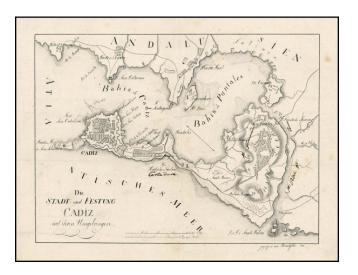

## **Description:**

Rare plan of the Cadiz and Puntales Harbors and neighboring towns and fortifications, from an early 19th Century German work.

A map of a similar title was issued by Carl Mare in Berlin, circa 1840. However, this example includes the name Hirschfeld (?) in the lower right corner, which we could not track.

The map includes some contemporary manuscript annotations in Spanish.