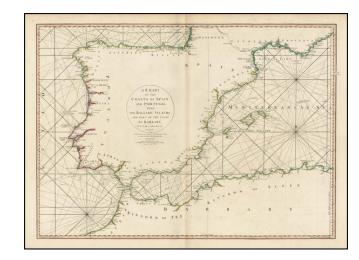

## A Chart of the Coasts of Spain and Portugal, with the Balearic Islands, and Part of the Coast of Barbary. MDCCLXXX

**Stock#:** 23560 **Map Maker:** Faden

Date: 1780 Place: London

Color: Hand Colored

**Condition:** VG

## **Description:**

Detailed sea chart of the Balearic Islands, Spain and Portugal.

The chart extends to Provence and much of the Barbary coast to Bona. Good detail along coastal areas including the Straits of Gibraltar. The Mediterranean is filled with loxodromic lines, soundings and compass rose.