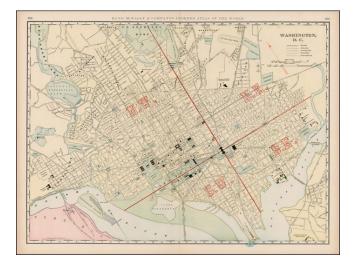

## Washington D.C.

| Stock#:    | 23537                  |
|------------|------------------------|
| Map Maker: | Rand McNally & Company |

Date:1899Place:ChicagoColor:ColorCondition:FineSize:26 x 19 inches

## **Description:**

The largest map of Washington to appear in a general Commercial Atlas in the 19th Century.

Shows streets, roads, parks, buildings, rail lines, bridges, race track, US Arsenal and other interesting details. A fine example of this highly detailed map, from *Rand McNally's Indexed Atlas of the World*, perhaps the best large format late 19th Century Atlas published in America.