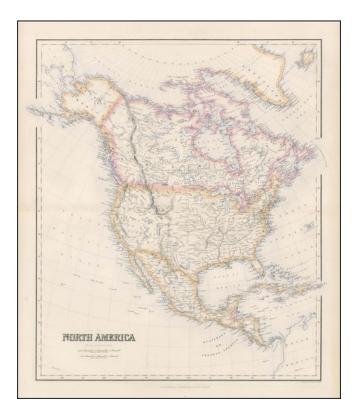

## **Description:**

Interesting map of North America, showing many Indian Tribes throughout Canada and the US. Alaska is Russian America.

The west is dominated by Oregon Territory and Upper or New California. Many forts and Indian Tribnes shown. Pre-Gadsden border w/Mexico. The Great American Desert is still shown.