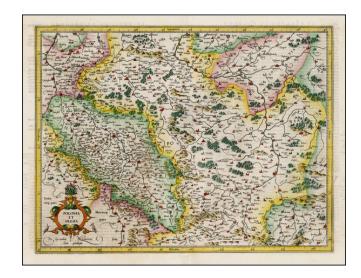

## Polonia et Silesia

**Stock#:** 23532 **Map Maker:** Mercator

Date: 1585 (1610)
Place: Amsterdam
Color: Hand Colored

**Condition:** VG

**Size:** 18 x 13.5 inches

**Price:** SOLD

## **Description:**

Highly detailed map of a portion of Poland, including a number of its major cities (Warsaw, Krackow, Oppeln, Breslau, Gnezna, Graudenz, Lublin etc.

Marvelous, highly detailed map, showing towns, rivers, mountain, lakes, woods, etc. A nice example, with French text on the verso.