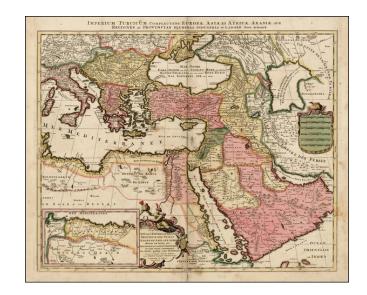

## Imperium Turcicum Complectens Europae, Asiae, et Africae, Arabiae que Regiones ac Provincias Plurimas Industria et Labore . . . [shows Cyprus]

Stock#: 23491 Map Maker: Schenk

Date: 1705 circaPlace: AmsterdamColor: Hand Colored

## **Description:**

Old color example on double thick paper of Schenk's map of the Ottoman Empire, based upon an earlier map by Sanson.

Excellent detail from Italy to the Caspian Sea and the Saudi Peninsula, centered on Cyprus, Asia Minor and the Black Sea.