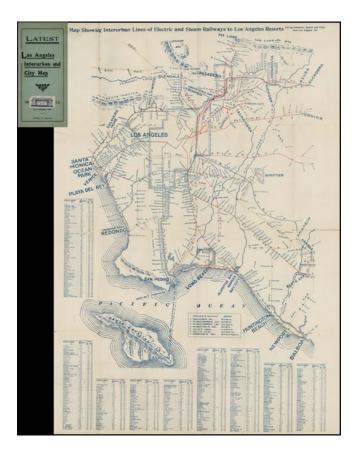

## Map Showing Interurban Lines of Electric and Steam Railways to Los Angeles Resorts

| Stock#:<br>Map Maker: | 23433<br>Anonymous |
|-----------------------|--------------------|
| Date:                 | 1909 circa         |
| Place:                | Los Angeles        |
| Color:                | Color              |
| <b>Condition:</b>     | VG                 |
| Size:                 | 22 x 31 inches     |
| Price:                | SOLD               |

## **Description**:

Scarce Map showing the various lines of transportation in and around the city of Los Angles, extending east to Covina, Glendora, Orange County and south to Newport and Balboa and north to Mount Lowe.

The names of 7 Railways and 7 Depots are shown, along with an extensive mileage key. Even the route from San Pedro to Avalon is shown.

The first time we have ever seen the map.