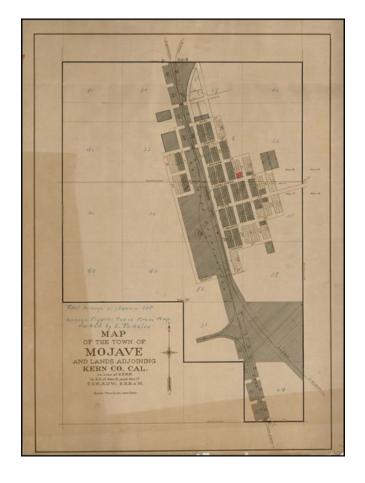

## Map of the Town of Mojave And Lands Adjoining Kern Co. Cal on Line of S.P.R.R\$.

**Stock#:** 23401

Map Maker: Anonymous

**Date:** 1910 circa

Place: n.p.
Color: Color
Condition: VG

**Size:** 32.5 x 32.5 inches

## **Description:**

Detailed plan of Mojave, California, one of the towns founded on the rail line of the Southern Pacific Rail Road.

Includes the location of the Railroad Reservation and town plan, including steet names, lots, etc. The rail lines to San Francisco, Owenyo, Needles and Los Angeles are also shown.