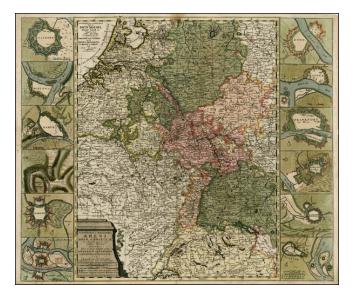

## Tooneel des Oorlogs Aan de Rhyn Moesel Maas Saar &c. . . . / Theatre de la Guerre sur le Rhin la Moselle La Meuse la Sare &c. . .

- Stock#:23330Map Maker:Allard
- Date:1700 circaPlace:AmsterdamColor:Hand ColoredCondition:23 x 19 inches

## **Description:**

Extemely rare Abraham Allard map of the Theater of War in Germany along the Rhein, Moselle, Saara and Meuse Rivers, by Abraham Allard.

Title in second cartouche is *Superioris et Inferioris Rheni, Mosae, & Mosellae . . ...* 

An exceptional old color example of this rare map,embellished with plans of 12 fortified cities. Maps by Abraham Allard are extremely rare. Our most reliable expert on German maps, Norbert Haas, indicated that he had seen the map only 3 times in 30 years and never in full original color.