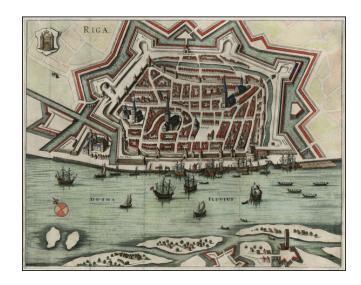

## **Description:**

Gorgeous early plan of Riga, including coat of arms and sailing ships in the harbor.

The map shows the town plan and the Duina River, with several places identifed by name.

Jansson's plan appeared in two different publications, Jansson's rare 6 volume town book, Illustriorum *Principumque Urbium Septentrionalium Europae Tabulae* and a second work, published by Leti. This edition appeared in Leti's work, as determined by the fact that it was folded to fit in a quarto sized book.