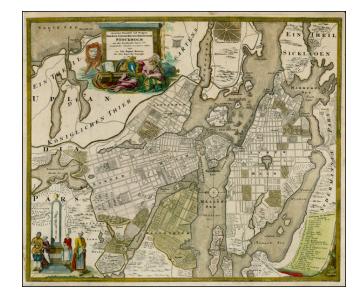

## Accurater Grundriss und Prospect Der Kon Schwed Reischs u Hauptstadt Stockholm . .

**Stock#:** 23201 **Map Maker:** Homann

Date: 1720 circaPlace: NurembergColor: Hand Colored

**Condition:** VG

**Size:** 22.5 x 19.5 inches

## **Description:**

Detailed plan of Stockholm, by one of the leading German map makers of the early part of the 18th Century.

Includes an elaborate plan, 2 cartouches and a key showing 28 places.