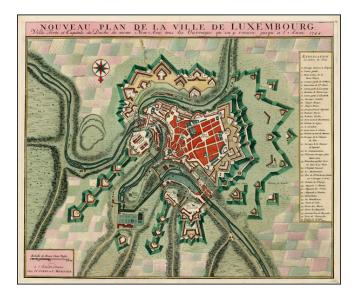

## Nouveau Plan De La Ville De Luxembourg. Ville Forte et Capitale du Duche . . . 1744

| Stock#:    | 23156            |
|------------|------------------|
| Map Maker: | Covens & Mortier |
| Date:      | 1744             |

## **Description:**

Striking old color example of Covens & Mortier's plan of Luxembourg, including a key showing 40 place names, oriented with south at the top.

Remarkably detailed plan of the city, with particular emphasis on the military fortifications in and around the city. Coven's & Mortier's plan of Luxembourg is quite scarce, especially in such fine full original color.