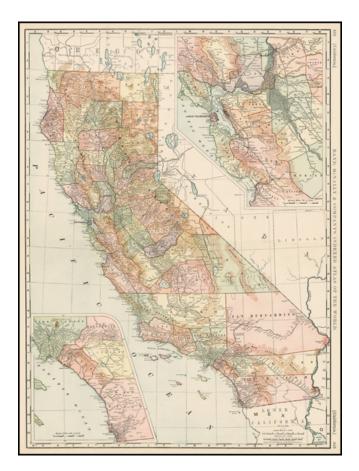

## California

| Stock#:           | 23062          |
|-------------------|----------------|
| Map Maker:        | Rand & McNally |
| Date:             | 1895           |
| Place:            | Chicago        |
| Color:            | Outline Color  |
| <b>Condition:</b> | Fine           |
| Size:             | 26 x 19 inches |
| Price:            | SOLD           |

## **Description:**

Highly detailed map of California, with insets of the LA Basin (including Orange County!) and part of San Diego and San Bernardino Counties and larger inset of the Bay Area.

Shows towns, roads, rivers, lakes, mining areas, mountains, islands and a host of other details. A striking large format map.