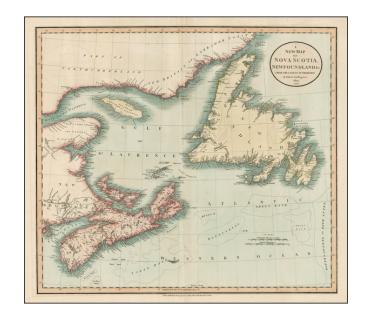

## A New Map of Nova Scotia, Newfoundland &c. . . . 1807

**Stock#:** 23025 **Map Maker:** Cary

Date: 1807 Place: London

**Color:** Hand Colored

**Condition:** VG

**Size:** 20 x 18 inches

**Price:** SOLD

## **Description:**

Large detailed map of the region, from the mouth of the St. Laurence and Nova Scotia to Newfoundland, with a number of islands, banks, etc. mentioned.

One of the best large format English atlas maps of the period.