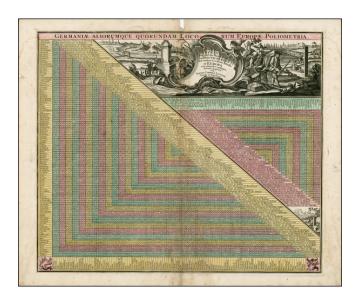

## **Description:**

Unusual thematic chart shows the traveling distances from various European cities in a style that is still used today.

The densely engraved chart includes two scales to show the traveling distances. The chart also gives the distance to select cities outside of Europe including Jerusalem and London. There are over 200 cities included. The huge title cartouche incorporates a complex vignette of human activities and a large shell holding the title.