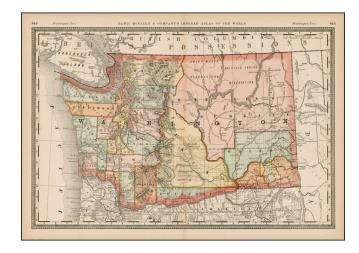

## **Description:**

Highly detailed map of Washington, colored by counties. Excellent topographical detail, plus mining information, Indians, Forts, etc. Shows towns, mountains, rivers, lakes, islands, early township surveys and many other details. A fine example of this highly detailed map, from Rand McNally's Indexed Atlas of the World, perhaps the best large format late 19th Century Atlas published in America.