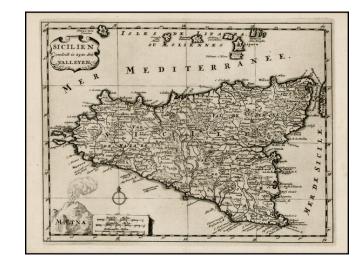

## Sicilien verdeelt in zyne drie Valleyen

**Stock#:** 22717 **Map Maker:** Anonymous

Date: 1700
Place: Holland
Color: Uncolored

**Condition:** VG+

**Size:**  $10 \times 8.5$  inches

Price: SOLD

## **Description:**

Flawless example of rare (unrecorded)) map of Sicily, with an inset of its 3 Valleys, with a large vignette showing the eruption of Mt. Aetna.

While the size of the map are somewhat reminiscent of the work of Nicolas Sanson, the small vignette and scale of miles are not consitent with his work. A very rare map. We could only find a single reference to the map in a small auction in 2002 and other auction or dealer records going back 30 years.