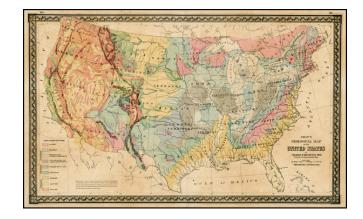

## Gray's Geological Map of the United States By Charles H. Hitchcock PH.D. Professor of Geology in Dartmouth College

Stock#: 22691 Map Maker: Gray & Son

**Date:** 1873

Place: Philadelphia Colored Hand Colored

## **Description:**

Colorful map of the United States, exhibiting the geological regions, including Eozoic, Silurian, Deonian and Lower Carboniferous, Coal Measures and Permo-Carboniferous, Triassic and Jurassic, Cretaceous, Teritiary, Alluvium and Volcanic, each coded by color.