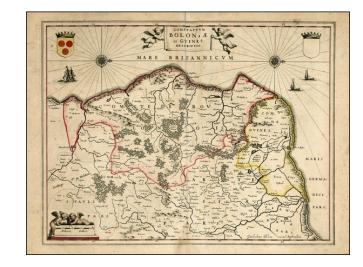

## **Comitatuum Boloniae et Guines Descriptio**

Stock#: 22606 Map Maker: Blaeu

**Date:** 1640

Place: Amsterdam Colored Hand Colored

**Condition:** VG-

**Size:** 20 x 15 inches

**Price:** \$ 145.00

## **Description:**

Early regional map of France, showing the French Coastline from Estapels to Greuelinge. Includes Boulonge, Cales, Borborch, S. Omar, Renty, Montreul, Guine, Hames and Fiennes.

Two decoartive cartouches, coats of arms, sailing ships and compass roses.