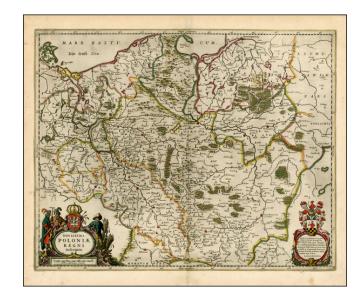

## Novissima Poloniae Regni Descriptio

**Stock#:** 22603 **Map Maker:** Jansson

**Date:** 1640

Place: Amsterdam Colored Hand Colored

**Condition:** VG+

**Size:** 21 x 17 inches

**Price:** SOLD

## **Description:**

Striking map of Poland and the Baltic states, with two decorative cartouches.

Extends east to Lithuania, North To Koningsperg, East to Rugia and South to Dresden, Olmutz, Radibor and Carcovia. Shows Danzig, Wladislaw and Warzovia.