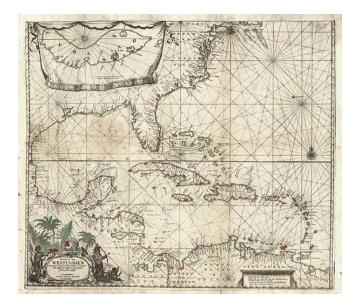

## Pascaerte van WestIndien Begrypende in zich de Vaste Kusten en Eylanden alles opsyn are lengte en breete op wassende graden gelegt

| Stock#:    | 2241   |
|------------|--------|
| Map Maker: | Robijn |

## **Description:**

Rare map of the eastern United States, Florida, the Gulf Coast and the Caribbean from Robjin's Zee Atlas ou Water Wereld, one of the great rarities among 17th Century Sea Atlases. The map is based upon Hessel Gerritz's map, with substantial updates. T Marvelous projections of Florida, the Gulf Coast and the Caribbean in original color. Robijn worked actively with Seller, Roggeveen and others during the time period. An outstanding collector's map. A bit of repairs to the fold on the left corner, with bit of reinforcement and facsimile, but not detracting from the overall quality of the image. Massive inset of Curacao. A nice example of a map which rarely appears in commerce.