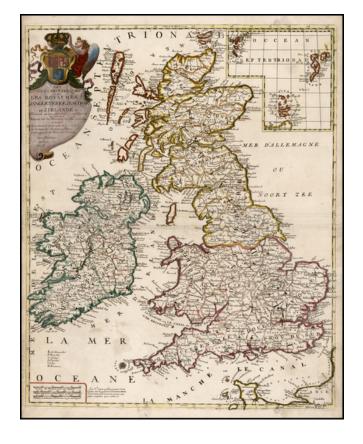

## Les Isles Britanniques ou sont les Royaumes d'Angleterre d'Escosse et d'Irlande &c. . . . 1698

Stock#: 22223 Map Maker: Nolin

**Date:** 1698 **Place:** Paris

Color: Hand Colored

**Condition:** VG

**Size:** 23.5 x 19.5 inches

## **Description:**

Striking old color example of Nolin's map of the British Isles.

The map includes three coats of arms, surmounting a decorative cartouche. The map is beautifully engraved and exhibits the detail and fine craftsmanship which is characteristic of Nolin's work. This example, in full original color, is of particular note.