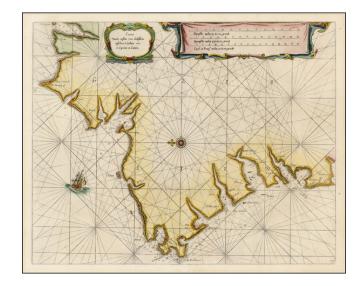

## Caarte Vande custen van Galissien tuschen 't Eylant van Ciprian en Camina

**Stock#:** 22180 **Map Maker:** Goos

**Date:** 1664

Place: Amsterdam Colored Hand Colored

**Condition:** VG

**Size:** 21 x 17 inches

## **Description:**

Detailed sea chart of the Galician Coastline, from Camina and the area around Vigo in th south to Vivero, centered on the area around La Coruña.

The map includes a detailed plan of the coastline, soundings, anchorages, coastal details, towns, rivers, islands and rhumblines, along with a compass rose, sailing ship, title cartouche and scale of miles. The map is very scarce on the market. We were not able to locate any examples at auction or in dealer catalogues in the past 20 years.