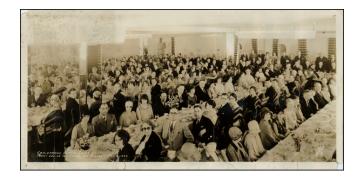

## Capistrano Beach Sales Company. Mary Louise Tea Rooms, Los Angeles, May 8, 1929 [Photograph]

**Stock#:** 22080 **Map Maker:** 

Date:1929Place:Los AngelesColor:UncoloredCondition:See DescriptionSize:19 x 9 inches

#### **Description:**

Oversized photo, showing a land sale being conducted in the Mary Louis Tea Room, one of the most famous Tea Salons in Los Angeles during the period.

The date of the photo (May 8, 1929) suggests that the buyers probably did not fair well in the near term on their investments,