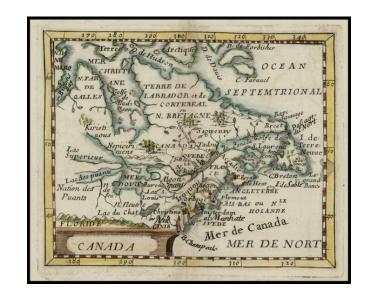

## **Description:**

Rare Du Val map of Canada, the Great Lakes and Northeast, based upon Sanson's earlier maps of the region.

Excellent example of the open ended Great Lakes to the West. Clearly shows a Northwest Passage through Hudson's Bay. Extends south to Virginia and names Florida. This is the second state of the map, with the addition of several Indian Tribal names in the West.