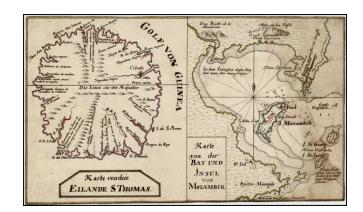

## Karte von dem Eilande S. Thomas [with] Karte von der Bay und Insul von Mozambik [Manuscript!]

**Stock#:** 22021 **Map Maker:** Anonymous

Date: 1750 circa (?)
Place: Germany ?
Color: Hand Colored

**Condition:** VG

## **Description:**

Fascinating map of St. Thomas and the Bay of Mozambique, at the mouth of the Zambezi River.

The map is a mix of German and Spanish nomenclature. The Mozambique plan shows an island in the middle of the mouth of the river, with fortifications, soundings, anchorages and other place names. The Island of St. Thomas map uses entirely Spanish nomenclature.