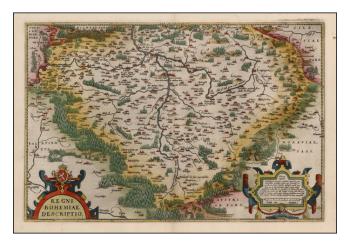

## Barry Lawrence Ruderman Antique Maps Inc.

7407 La Jolla Boulevard La Jolla, CA 92037 www.raremaps.com

(858) 551-8500 blr@raremaps.com

**Regni Bohemiae Descriptio** 

| Stock#:           | 21944            |
|-------------------|------------------|
| Map Maker:        | Ortelius         |
| Date:             | 1573             |
| Place:            | Antwerp          |
| Color:            | Hand Colored     |
| <b>Condition:</b> | VG               |
| Size:             | 20 x 13.5 inches |
| Price:            | SOLD             |

## **Description:**

Nice example of Ortelius' decorative map of Bohemia, centered on Prague, based upon regional maps by Johann Criginger (1521-1571).

The map shows remarkable detail, including towns, rivers, woods and other features. Two gorgeous cartouches and a coat of arms. The map is from the 1587 edition of Ortelius' *Theatrum Orbis Terrarum*, the first modern atlas of the World..