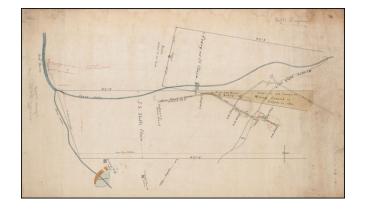

## [Untitled Map showing mining claims of Crary & Co. and J.S. Sholl in Placer County, California]

Stock#:21886Map Maker:Anonymous

Date:1854Place:Placer County, CAColor:Hand ColoredCondition:VGSize:34 x 20 inches

## **Description:**

**Price:** 

Detailed map showing two competing gold mining claims in Placer County in 1854.

The contiguous mining claims of the Sholl & Co. and Crary & Co. are shown, along with Crary's Board Cabin, Crary's Log Cabin, a reservoir, Stone Canyon, Crary Canyon and Young American Canyon.