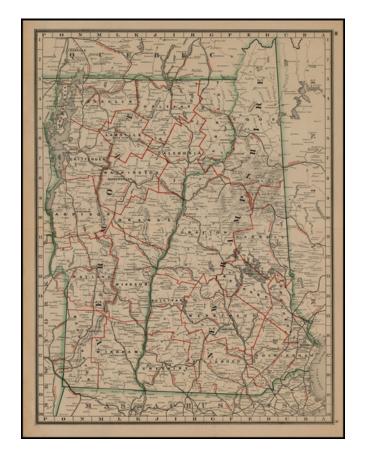

## [Untitled Map of New Hampshire and Vermont]

**Stock#:** 21795 **Map Maker:** Cram

Date: 1879Place: ChicagoColor: Outline Color

**Condition:** VG

**Size:** 22 x 16 inches

**Price:** SOLD

## **Description:**

Highly detailed map of New Hampshire and Vermont, from a rare early edition of Cram's *Standard American Railway Atlas*.

Shows counties, railroads, railway stations, township surveys, mountains, rivers, lakes, and a host of other early details. Also shows county seats, Money Order Post Offices and other commerce details. The best large format commercial atlas map of the period.