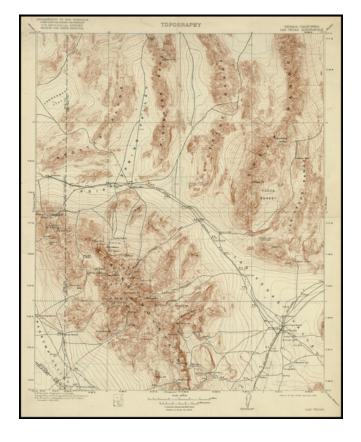

## California - Nevada Las Vegas Quadrangle

**Stock#:** 21504

Map Maker: U.S. Geological Survey

Date: 1908 (1920)
Place: Washington
Color: Color

**Condition:** VG

**Size:** 18 x 14 inches

Price: SOLD

## **Description:**

Detailed topographical map of the region extending from the California border to Las Vegas and including a significant number of towns, railroad lines, and geographical and topographical features.

One of the earliest obtanable regional maps.