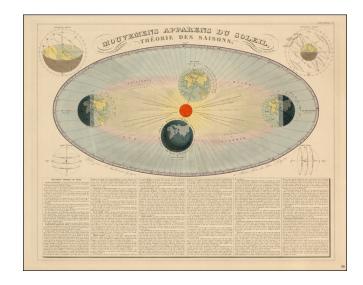

## Mouvemens Apparens Du Soleil, Theorie Des Saisons . . .

**Stock#:** 21447

Map Maker: Andriveau-Goujon

**Date:** 1849 **Place:** Paris

**Color:** Hand Colored

**Condition:** VG

**Size:** 23 x 18.5 inches

**Price:** SOLD

## **Description:**

Fine unfolded example of this chart of the theory of the seasons as the earth orbits the Sun in an Eliptical fashion, with 4 smaller diagrams. A wonderful decorative large celestial diagram.

Only Andriveau-Goujon among his contemporaries included such a fine group of Celestial maps in his general atlas.