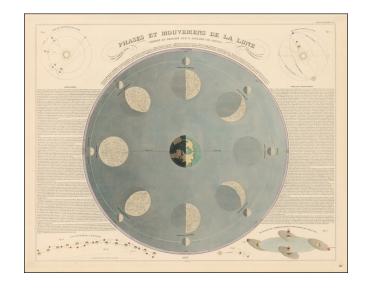

## Phases Et Mouvemens De La Lune Dresse Et Dessine Par E Soulier . . .

**Stock#:** 21446

Map Maker: Andriveau-Goujon

**Date:** 1849 **Place:** Paris

**Color:** Hand Colored

**Condition:** VG

**Size:** 23 x 18.5 inches

## **Description:**

Fine unfolded example of this highly decorative chart showing the 8 phases of the moon as it orbits the earth, with 6 smaller diagrams showing various Lunar phenomena.

A wonderful decorative large celestial diagram. Only Andriveau-Goujon among his contemporaries included such a fine group of Celestial maps in his general atlas.