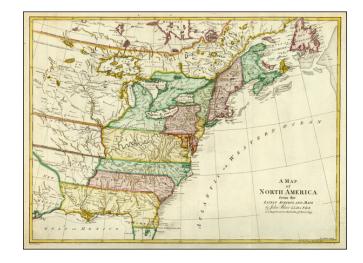

## A Map of North America from the Latest Surveys and Maps . . .

Stock#: 21402 Map Maker: Blair

Date: 1768 Place: London

Color: Hand Colored

**Condition:** VG

**Size:** 23 x 16.5 inches

**Price:** SOLD

## **Description:**

Detailed map of the British Colonies in North America, featuring Georgia, the Carolinas and Virginia with their boundaries extending to the Mississipppi River.

The map provides a detailed look at the British Colonies, between the French & Indian War and the American Revolution. The map also notes the boundaries established by the Treaty of Utrecht and 3 different English Colonial Charters.