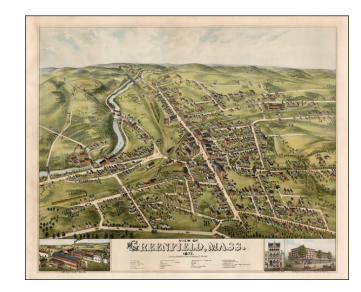

## **Description:**

Striking birds eye view of the town of Greenfield, Massachusetts, by O.H. Bailey, one of the most prolific publishers of views in the second half of the 19th Century.

The view includes a plan of the town, Green River and bridge in the distance, a key identifying 24 landmarks and profiles of the Greenfield Tool Co., Franklin County National Bank and Mansion House, G.T.C. Holden, Proprietor.