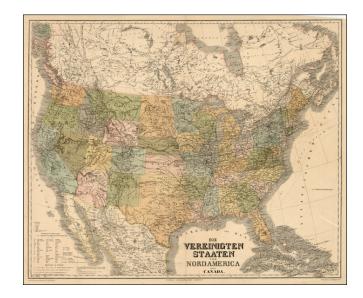

## Die Vereinigten Staaten von Nord America nebst Canada

Stock#: 21214 Map Maker: Kiepert

Date: 1867 Place: Weimar

**Color:** Hand Colored

**Condition:** VG

**Size:** 25 x 21 inches

Price: SOLD

## **Description:**

Scarce map of the US, showing remarkable topographic detail in the west, but still including some fairly serious errors.

The Tetons and Jackson Lake are pushed well into Idaho and Nevada is substantially wider than its final configuration. Nevertheless, this map is also remarkable for what it does show, including roads, railroads, mountains, rivers, lakes, Indian Tribes, forts, passes and many other details which are not generally present even in American atlas maps of this period. Several keys explain the coloration and other information. The detail in the Upper Plains and Rockies is especially impressive.