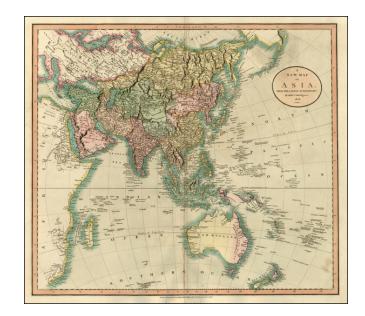

## A New Map of Asia, From The Latest Authorities . . . 1806 [with Australia, New Zealand, etc]

**Stock#:** 21185 **Map Maker:** Cary

Date: 1806
Place: London
Color: Hand Colored

**Condition:** VG

**Size:** 21 x 18.5 inches

## **Description:**

Interesting map of Asia and Oceana, colored by regions.

Extends to the East Coast of Africa and the Mediterraean in the west and to New Zealand and the Friendly Islands in the East. A bit of Alaska shown. Early Australia configuration, with several unknown coasts. New Guinea is also incomplete.