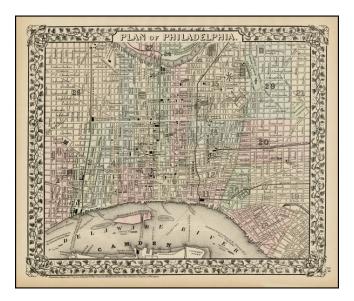

## Barry Lawrence Ruderman Antique Maps Inc.

7407 La Jolla Boulevard La Jolla, CA 92037

www.raremaps.com

(858) 551-8500 blr@raremaps.com

**Plan of Philadelphia** 

| Stock#:           | 2117           |
|-------------------|----------------|
| Map Maker:        | Mitchell Jr.   |
| Date:             | 1870           |
| Place:            | Philadelphia   |
| Color:            | Hand Colored   |
| <b>Condition:</b> | VG+            |
| Size:             | 14 x 11 inches |
| Price:            | SOLD           |

## **Description:**

Detailed plan of the City, showing wards, streets, public buildings, ferrys, Windmill or Smith Island, Cooper's Point, Steamboat Routes, warves, and a host of Railroad and other details.