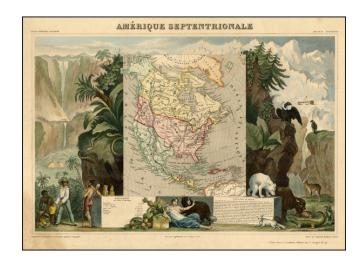

## **Amerique Septentrionale**

**Stock#:** 21140 **Map Maker:** Levasseur

**Date:** 1844 **Place:** Paris

**Color:** Hand Colored

**Condition:** VG+

**Size:**  $16 \times 13$  inches

**Price:** SOLD

## **Description:**

Decorative map of North America, showing Texas as still part of Mexico and a 54-40 or fight border with Canada, extending far north of the final boundary.

The map is surrounded by decorative allegorical scenes. Engraved by Raimond Bonheur, father of the famous French artist Rosa Bonheur. Gorgeous full color example.