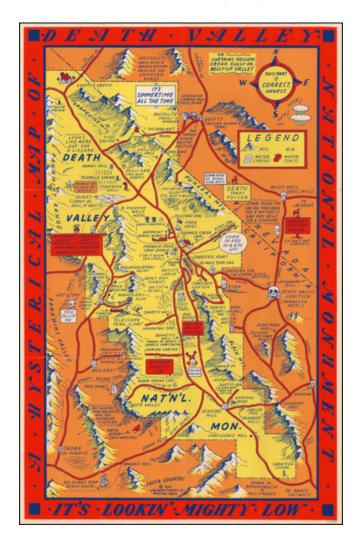

## A Hysterical Map Of Death Valley National Monument -- And It's Looking Mighty Low

**Stock#:** 21085

Map Maker: Lindgren Brothers

**Date:** 1950

Place: Spokane, WA

**Color:** Color **Condition:** VG

**Size:** 17.5 x 17.5 inches

## **Description:**

Second edition of this marvelous map of Death Valley. "Drawn In Broken English by Jolly Lindgren," this comic pictorial map is full of puns and comic vignettes related to Death Valley. The second edition is completely revised and is a more focused view of Death Valley than the 1948 first edition. The color scheme is also changed. The following is a link to the first edition:

{{ inventory\_detail\_link('20825') }}

The Lindgren Brothers issued a number of other silly whimsical maps of national parks and other parts of the West.