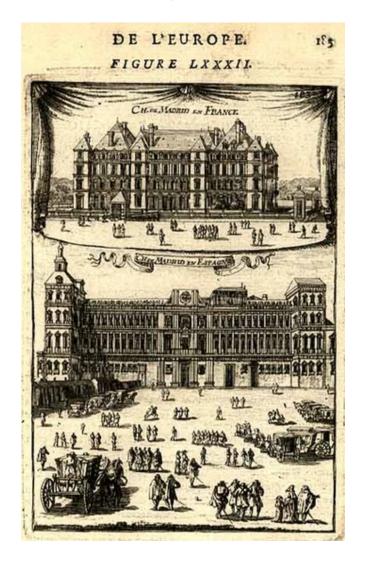

## Ch. De Madrid en France/Ch. De Madrid en Espagne

Stock#: 2099 Map Maker: Mallet

Date: 1683
Place: Paris
Color: Uncolored

**Condition:** VG+

**Size:** 6 x 4 inches

**Price:** SOLD

## **Description:**

Two nice views of the House of Madrid in France and Spain. Mallet's multi-volume work is one of the most famous and comprehensive illustrated works of the 17th Century, which is prized for its excellent illustrations and strong engraving quality.