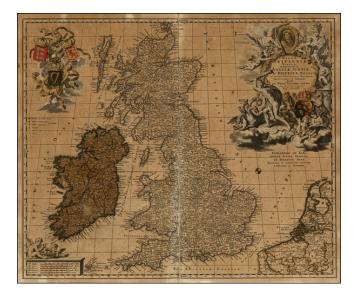

## Magnae Britaniae Tabula; Comprehendens Angliae, Scotiae, Ac Hiberniae Regna . . . [Heightened in Gold]

Stock#: 20959 Map Maker: Visscher

Date:1694Place:AmsterdamColor:Hand ColoredCondition:GoodSize:22 x 18.5 inches

## **Description:**

Decorative map of the British Isles in original color, highlighted in gold.

This is the second state of the map, with the addition of the Scilly Isles.

## **Detailed Condition:**

Moderately toned. Long fold split. Lavishly heightened in gold. Area of loss in Ireland.