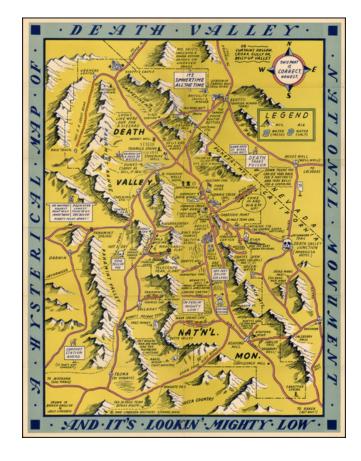

## A Hysterical Map Of Death Valley National Monument -- And It's Looking Mighty Low

**Stock#:** 20825

Map Maker: Lindgren Brothers

**Date:** 1948

Place: Spokane, WA

**Color:** Color **Condition:** VG

**Size:** 17.5 x 17.5 inches

## **Description:**

First edition of this humorous map of Death Valley. "Drawn In Broken English by Jolly Lindgren," this comic pictorial map is full of puns and comic vignettes related to Death Valley.

The Lindgren Brothers issued a number of other silly whimsical maps of national parks and other parts of the West.